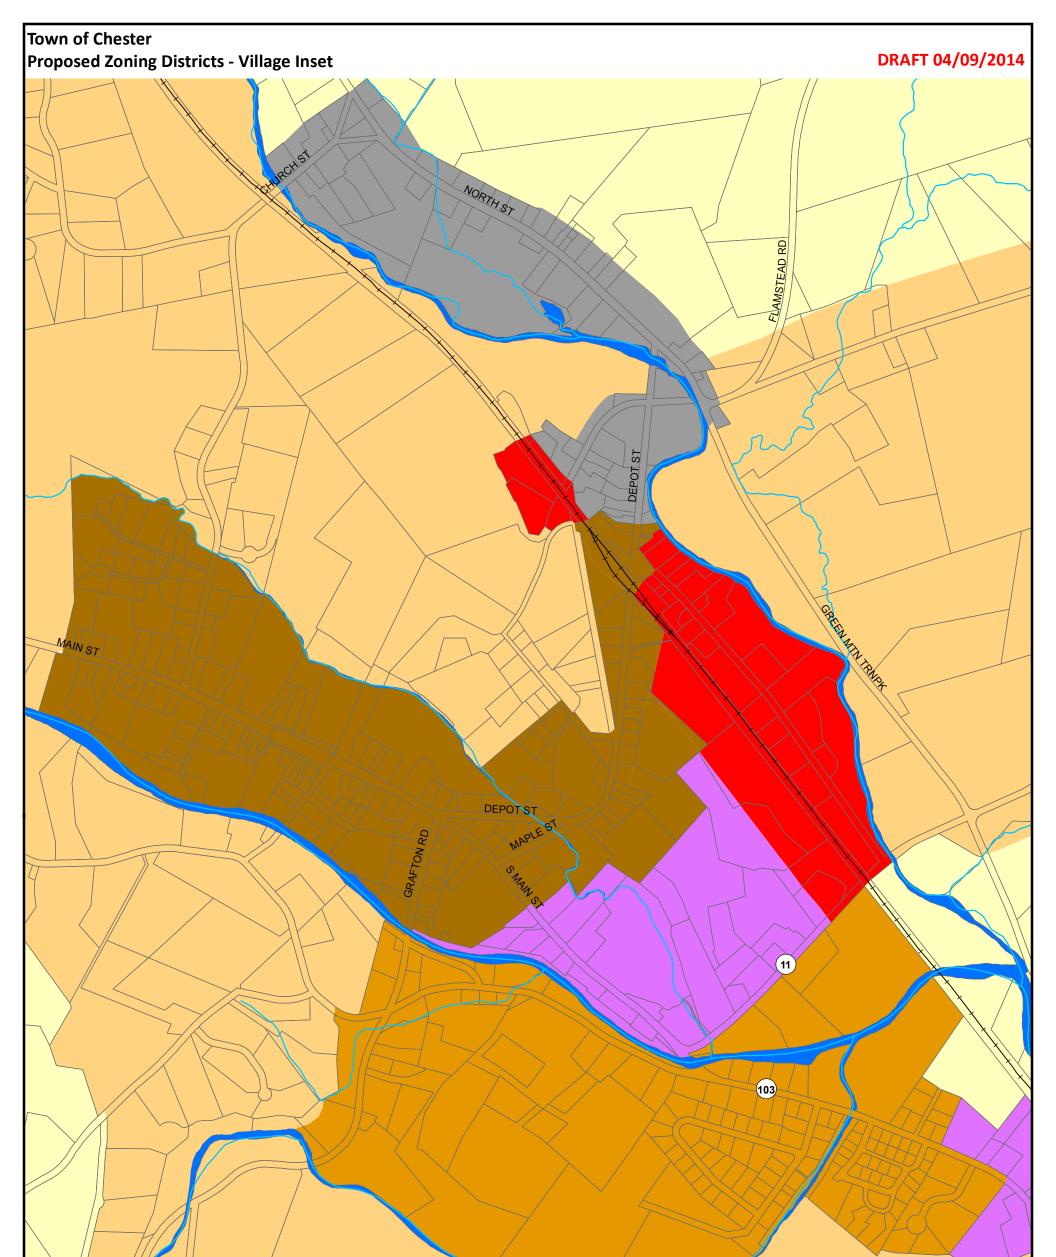

## Zoning

- Stone Village
- Village Center
- Residential (20,000 sq ft)
- Residential (40,000 sq ft)
- Residential (3 acres)
- Residential Commercial
- Adaptive (3 acres)
- Commercial Industrial
- Conservation Residential
- Forest

- 2010 Parcel
- Water (in 2010 Parcels)
- ----- River/Stream
- ---- Railroad

Data sources: Parcels (2010), Road names (VTrans/VCGI 2011), Railroad (VTrans/ VCGI 2003), Streams (VHD/VCGI 2008)

VT State Plane. Meters, NAD 83

For planning purposes only. Not for regulatory interpretation.

Map drawn April 9, 2014

0.25

Miles 0.125 Ν

SOUTHERN WINDSOR COUNTY REGIONAL PLANNING COMMISSION P.O. Box 320, Ascutney, VT 05030 902 674 0201