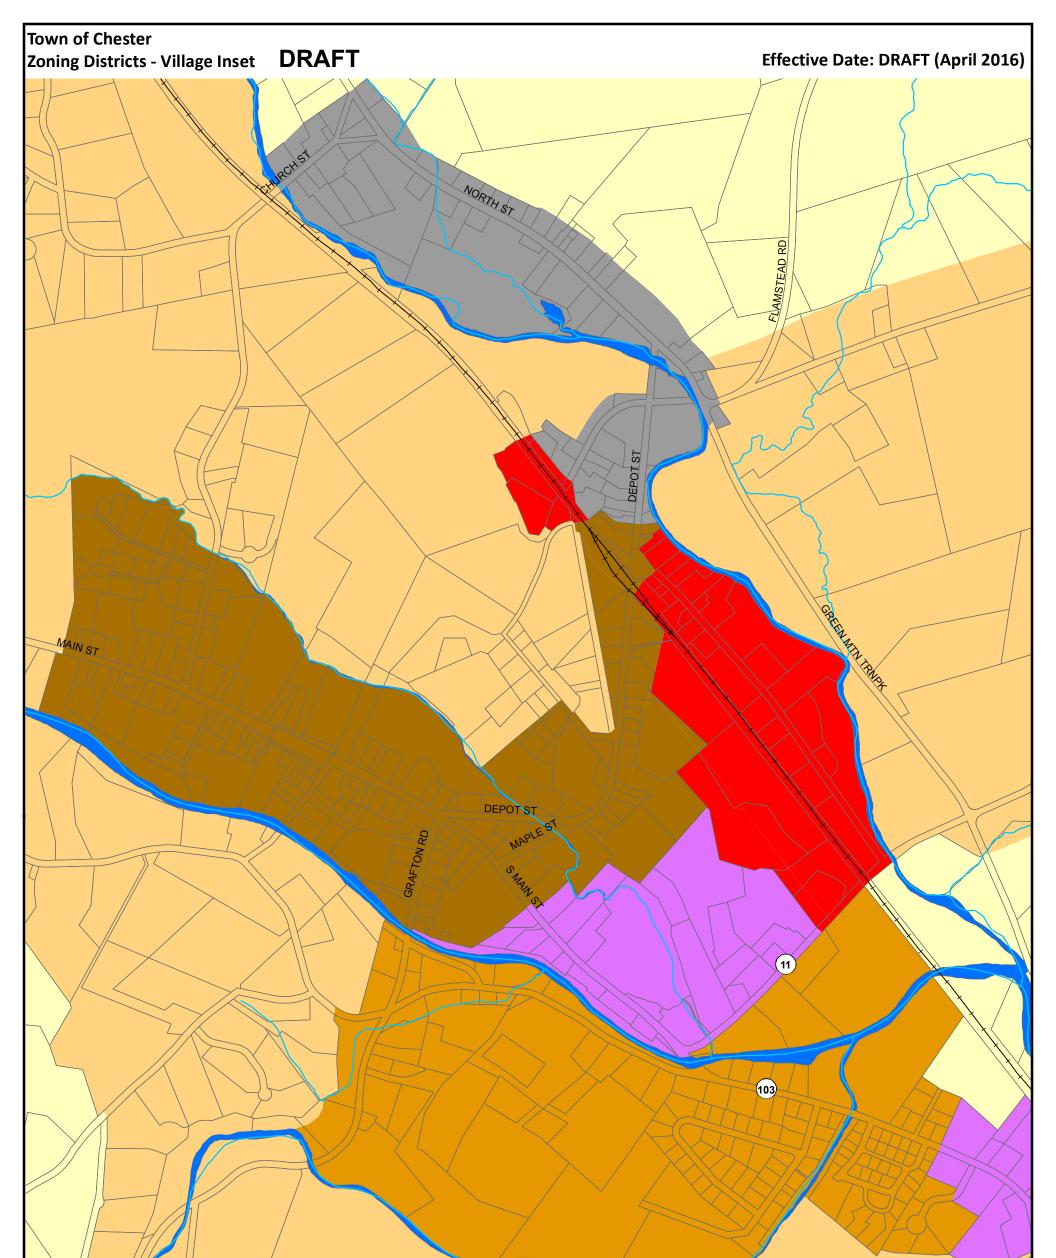

## Zoning

- Stone Village
- Village Center
- Residential (20,000 sq ft)
- Residential (40,000 sq ft)
- Residential (3 acres)
- Residential Commercial
- Adaptive (3 acres)
- Commercial Industrial
- Conservation Residential
- Forest

- 2010 Parcel
- Water (in 2010 Parcels)
- ----- River/Stream
- ---- Railroad

DRAFT

Data sources: Zoning (RPC 2014 and 2016 draft), Parcels (2010), Road names (VTrans/VCGI 2011), Railroad (VTrans/ VCGI 2003), Streams (VHD/VCGI 2008)

VT State Plane. Meters, NAD 83

For planning purposes only. Not for regulatory interpretation.

Map drawn: April 18, 2016

0.25

Miles 0.125 Ν

SOUTHERN WINDSOR COUNTY REGIONAL PLANNING COMMISSION P.O. Box 320, Ascutney, VT 05030 802-674-9201 www.swcrpc.org